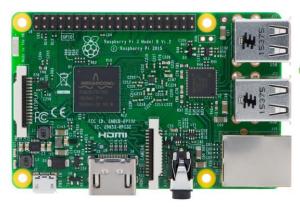

## **Technical Specifications:**

- Broadcom BCM2837 64bit Quad Core Processor powered Single Board Computer running at 1.2GHz 1GB RAM
- BCM43438 WiFi on board
- Bluetooth Low Energy (BLE) on board
- 40pin extended GPIO
- 4 x USB 2 ports
- 4 pole Stereo output and Composite video port
- Full size HDMI CSI camera port for connecting the Raspberry Pi camera
- DSI display port for connecting the Raspberry Pi touch screen display
- Micro SD port for loading your operating system and storing data
- Upgraded switched Micro USB power source (now supports up to 2.4 Amps)
- Same form factor as the Pi 2 Model B, however the LEDs have changed position