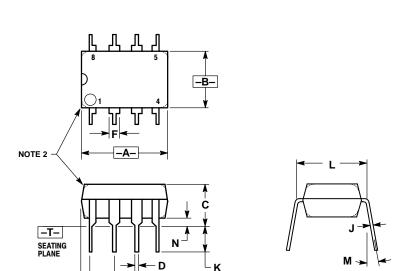

SCALE 1:1

**DATE 09/29/2000** 

Ø 0.13 (0.005) M T A M B M

## NOTES:

- DIMENSION L TO CENTER OF LEAD WHEN
- FORMED PARALLEL.
  2. PACKAGE CONTOUR OPTIONAL (ROUND OR
- SQUARE CORNERS).

  3. DIMENSIONING AND TOLERANCING PER ANSI

|     | MILLIMETERS |       | INCHES    |       |
|-----|-------------|-------|-----------|-------|
| DIM | MIN         | MAX   | MIN       | MAX   |
| Α   | 9.40        | 10.16 | 0.370     | 0.400 |
| В   | 6.10        | 6.60  | 0.240     | 0.260 |
| С   | 3.94        | 4.45  | 0.155     | 0.175 |
| D   | 0.38        | 0.51  | 0.015     | 0.020 |
| F   | 1.02        | 1.78  | 0.040     | 0.070 |
| G   | 2.54 BSC    |       | 0.100 BSC |       |
| Н   | 0.76        | 1.27  | 0.030     | 0.050 |
| J   | 0.20        | 0.30  | 0.008     | 0.012 |
| K   | 2.92        | 3.43  | 0.115     | 0.135 |
| L   | 7.62 BSC    |       | 0.300 BSC |       |
| M   |             | 10°   |           | 10°   |
| N   | 0.76        | 1.01  | 0.030     | 0.040 |